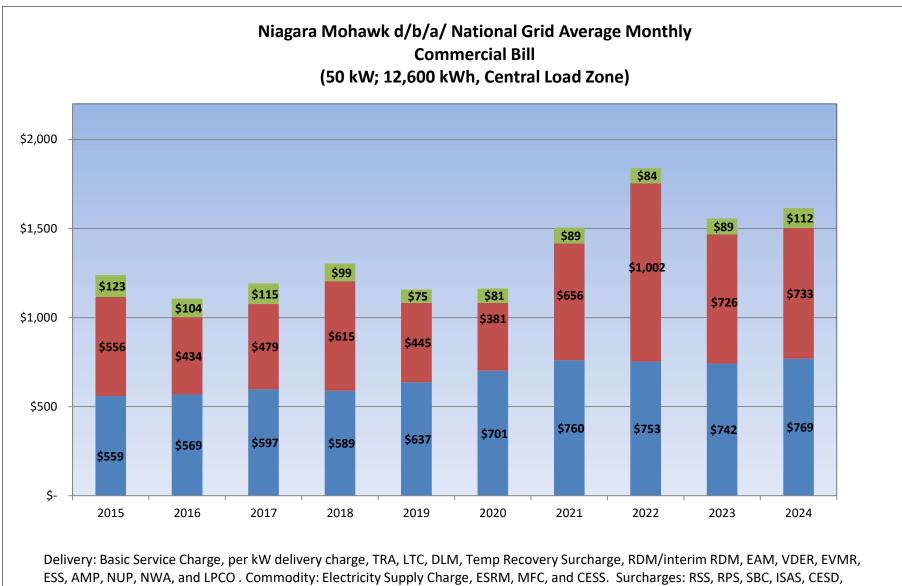

GRT. Charges shown are for SC-2D Demand.

Surcharges Commodity

Delivery

Delivery: Basic Service Charge, per kW delivery charge, TRA, LTC, DLM, Temp Recovery Surcharge, RDM/interim RDM, EAM, VDER, EVMR, ESS, AMP, NUP, NWA, and LPCO. Commodity: Electricity Supply Charge, ESRM, Capacity Tag, Capacity Tag Reconciliation, MFC, and CESS. Surcharges: RSS, RPS, SBC, ISAS, CESD, GRT. Charges shown are for SC-3A Primary.