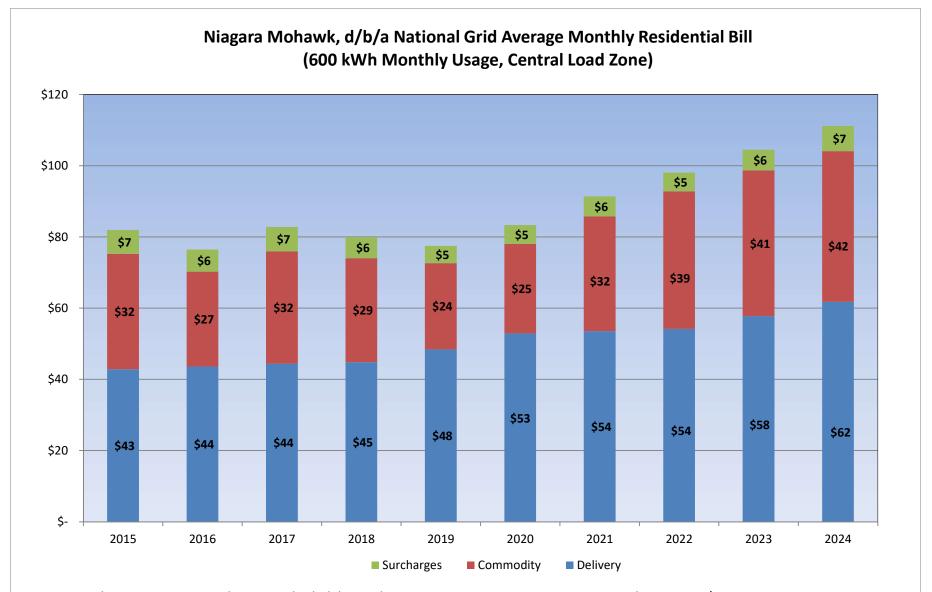

Delivery: Basic Service Charge, per kWh delivery charge, TRA, LTC, DLM, Temp Recovery Surcharge, RDM/interim RDM, EAM, VDER, EVMR, ESS, AMP, NUP, NWA, and LPCO. Commodity: Electricity Supply Charge, ESRM, MFC, and CESS. Surcharges: RSS, RPS, SBC, ISAS, CESD, GRT. Charges shown are for SC-1